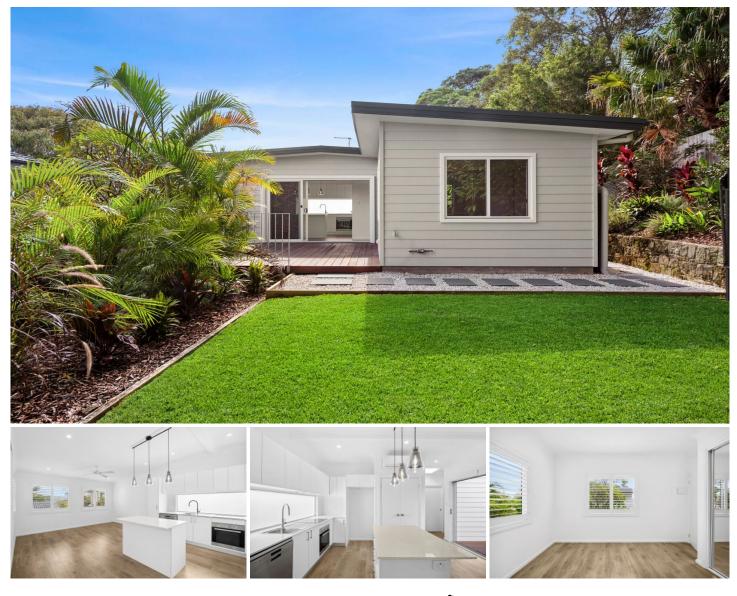

## 16a Alameda Way WARRIEWOOD NSW

Ideal Lifestyle, Brand New Granny Flat in a Family Friendly Locale

Experience the epitome of modern living in this brand new granny flat, nestled in a family-friendly locale. Located on a tranquil street, this two-bedroom residence offers an ideal lifestyle for those seeking both comfort and convenience.

## Key Features:

- Spacious open-plan living area seamlessly connecting to a private alfresco entertainment space and level yard.

- Living room equipped with A/C and ceiling fan for year-round comfort.

- Contemporary kitchen boasting electrical cooktop, designated microwave space, dishwasher, ample storage, and a USB powerpoint for effortless device charging.