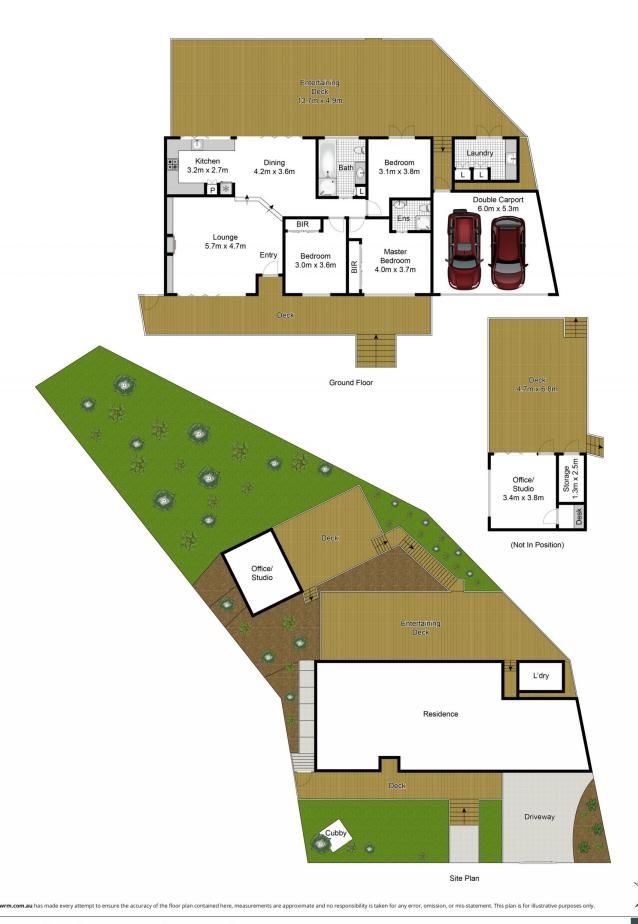

## 13 Amelia Place NORTH NARRABEEN NSW

This impeccable single-level home is peacefully positioned in a quiet cul-de-sac, in a tranquil pocket of North Narrabeen. With expansive district outlooks, generous alfresco space, and a practical, free-flowing floorplan, its immaculate interiors are primed for relaxed family living, with seamless indoor/outdoor flow, and the perfect layout for effortless entertaining. Thoughtfully updated with fresh, contemporary finishes and offering the coveted feature of level access from the street, plus a detached studio, this is a beautifully-presented home that will delight families as well as downsizers.

- Light & airy east-facing lounge room with combustion fire & bespoke joinery
- Living opens up via bi-fold doors to meet the front verandah

3 🕮 2 🖺 2 🖨

**Price** : \$ 2,650,000 **Land Size** : 670 sqm

View: https://www.hunterestateagents.com.au/790