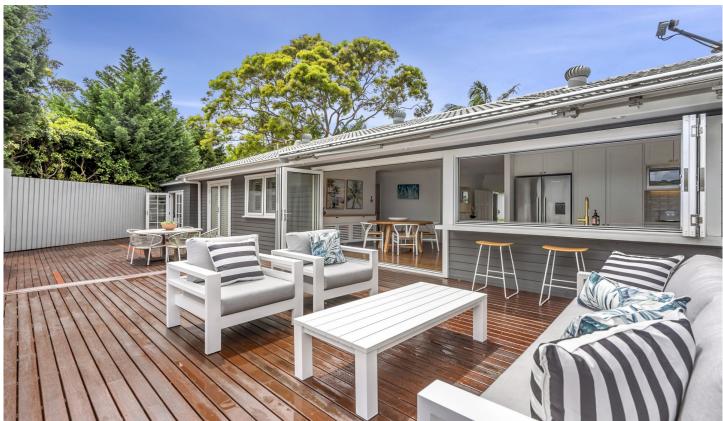

## 13 Amelia Place NORTH NARRABEEN NSW

This impeccable single-level home is peacefully positioned in a quiet cul-de-sac, in a tranquil pocket of North Narrabeen. With expansive district outlooks, generous alfresco space, and a practical, free-flowing floorplan, its immaculate interiors are primed for relaxed family living, with seamless indoor/outdoor flow, and the perfect layout for effortless entertaining. Thoughtfully updated with fresh, contemporary finishes and offering the coveted feature of level access from the street, plus a detached studio, this is a beautifully-presented home that will delight families as well as downsizers.

- Light & airy east-facing lounge room with combustion fire & bespoke joinery
- Living opens up via bi-fold doors to meet the front verandah

3 🕮 2 🖺 2 🖨

**Price** : \$ 2,650,000 **Land Size** : 670 sqm

View: https://www.hunterestateagents.com.au/790