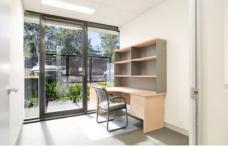

## Features:

- \* Total Internal area 82sqm \* Private 18sqm terrace
- \* Two Parking Spaces
- \* Lift access from basement
- Designated visitor parking
- \* Air-conditioned throughout
- \* 4 partitioned offices
- \* Private internal kitchenette
- \* Common M&F amenities
- \* Including common showers
- \* Modern & well presented