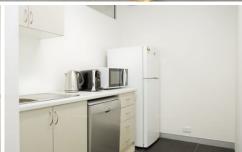

## Features:

- \* Total Internal area 82sqm \* Private 18sqm terrace
- \* Two Parking Spaces
- \* Lift access from basement
- Designated visitor parking
- \* Air-conditioned throughout
- \* 4 partitioned offices
- \* Private internal kitchenette
- \* Common M&F amenities
- \* Including common showers
- \* Modern & well presented