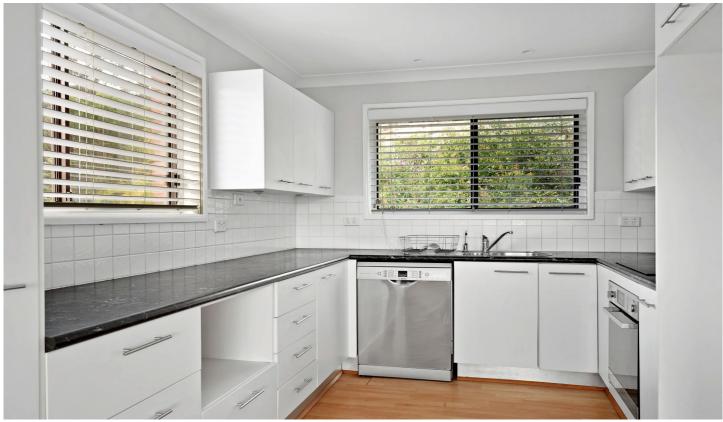

Featuring the following benefits:

- ? Solar-powered, energy-efficient home featuring four bedrooms and a study.
- ? Abundant, naturally lit living spaces leading to an expansive open deck, perfect for entertaining, complemented by a separate dining area.
- ? Modern kitchen bathed in natural light, equipped with stainless steel appliances.