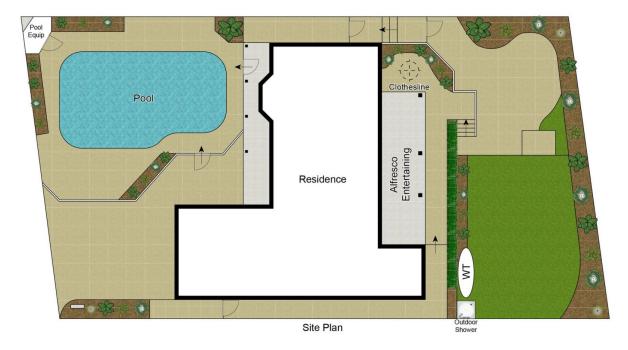

## 12 Merridong Road ELANORA HEIGHTS NSW

This home's prime location in central Elanora Heights and its family-friendly spaces make it an irresistible and stylish residence. Tucked away for privacy, the home spans cleverly designed dual levels, with all primary living areas strategically placed on the lower floor. An expansive family room is complemented by equally spacious living and dining areas, a sizable kitchen, a covered terrace, and a sun-drenched pool, creating a perfect and comprehensive living environment.

Key Features:

- Generously proportioned family room, expansive living, and dining spaces, air conditioning throughout lower level
- Stainless appliances, dishwasher, covered rear deck for outdoor enjoyment.
- Level lawn, pool, lower-level bathroom, laundry, and a