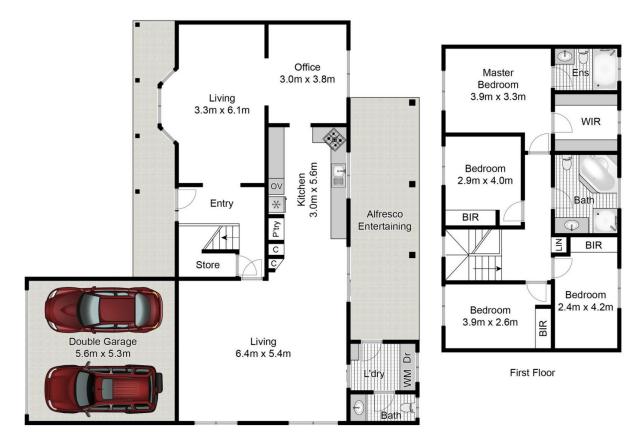

## 12 Merridong Road ELANORA HEIGHTS NSW

This home's prime location in central Elanora Heights and its family-friendly spaces make it an irresistible and stylish residence. Tucked away for privacy, the home spans cleverly designed dual levels, with all primary living areas strategically placed on the lower floor. An expansive family room is complemented by equally spacious living and dining areas, a sizable kitchen, a covered terrace, and a sun-drenched pool, creating a perfect and comprehensive living environment.

Key Features:

- Generously proportioned family room, expansive living, and dining spaces, air conditioning throughout lower level
- Stainless appliances, dishwasher, covered rear deck for outdoor enjoyment.
- Level lawn, pool, lower-level bathroom, laundry, and a