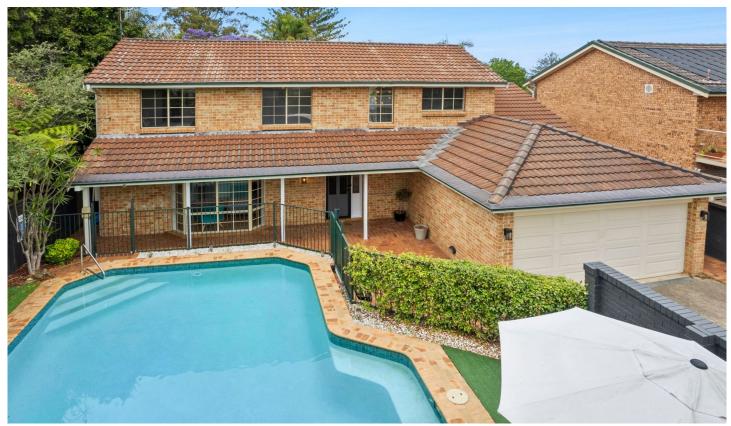

## 12 Merridong Road ELANORA HEIGHTS NSW

This home's prime location in central Elanora Heights and its family-friendly spaces make it an irresistible and stylish residence. Tucked away for privacy, the home spans cleverly designed dual levels, with all primary living areas strategically placed on the lower floor. An expansive family room is complemented by equally spacious living and dining areas, a sizable kitchen, a covered terrace, and a sun-drenched pool, creating a perfect and comprehensive living environment.

Key Features:

- Generously proportioned family room, expansive living, and dining spaces, air conditioning throughout lower level
- Stainless appliances, dishwasher, covered rear deck for outdoor enjoyment.
- Level lawn, pool, lower-level bathroom, laundry, and a

## 4 🖰 3 🔓 2 😭

**Price** : \$ 2,700,000 **Land Size** : 588 sqm

View: https://www.hunterestateagents.com.au/781

2510

**Duane Hunter** 0299707220

Ground Floor