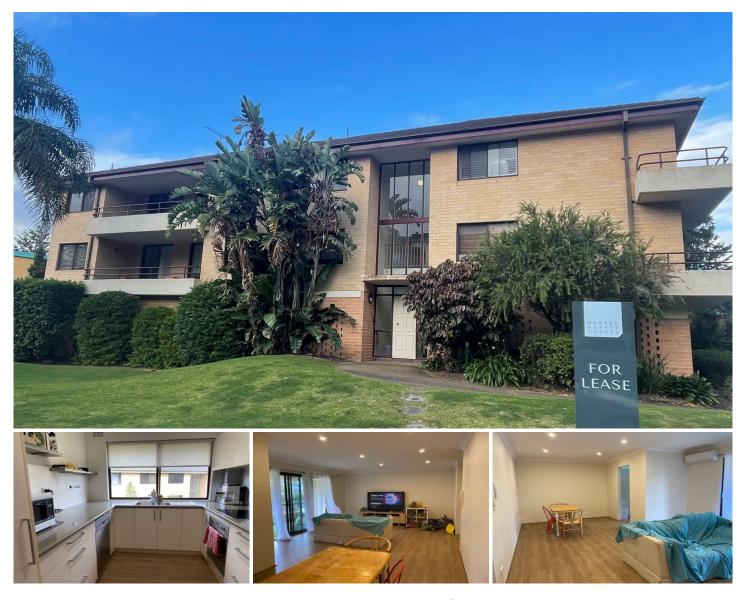

## 20/21 Seabeach Avenue MONA VALE NSW

\*\*Access via Terrol Crescent\*\*

Move into this immaculately presented, spacious 2 bedroom unit just in time for Summer! Situated in a well maintained security block with a north aspect balcony overlooking the tropical gardens.

- Two great size bedrooms, main with mirrored built in

- Lovely kitchen with stainless steel appliances & dishwasher

- Spacious open plan lounge and dining room with air conditioning

- Large full bathroom
- North Facing Balcony
- Single lock up garage
- Large internal laundry
- As new paint throughout

- Within close proximity to Mona Vale Beach, cafes, transport and shopping village