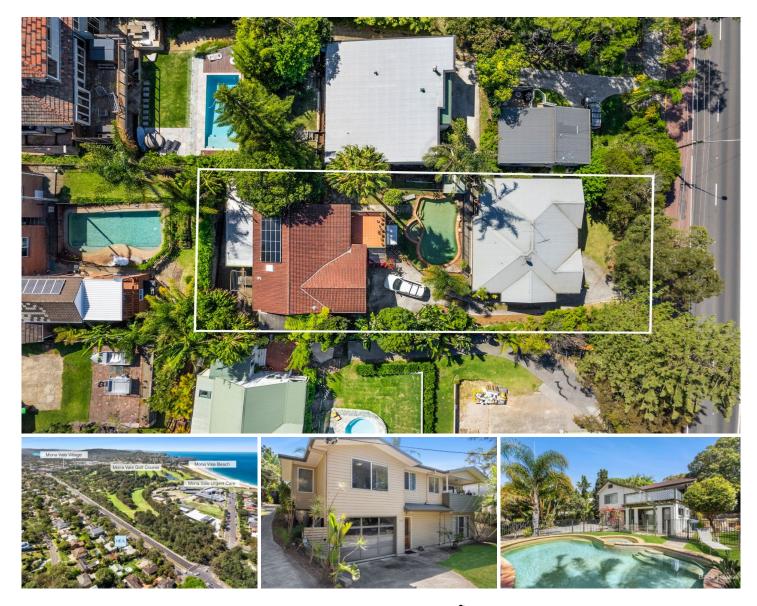

## 1643 Pittwater Road MONA VALE NSW

Clever buying in a prime Northern Beaches pocket, buyers will love the flexibility that comes with this property. Positioned high-side from the road, the generous 993 sqm site consists of two residences with dual occupancy making it an exciting opportunity for those with a large or extended family, those looking for a home plus income or investors wishing to capitalise. It consists of two four bedroom, two bathroom homes with a contemporary residence at the front and the second with a pool at the rear.