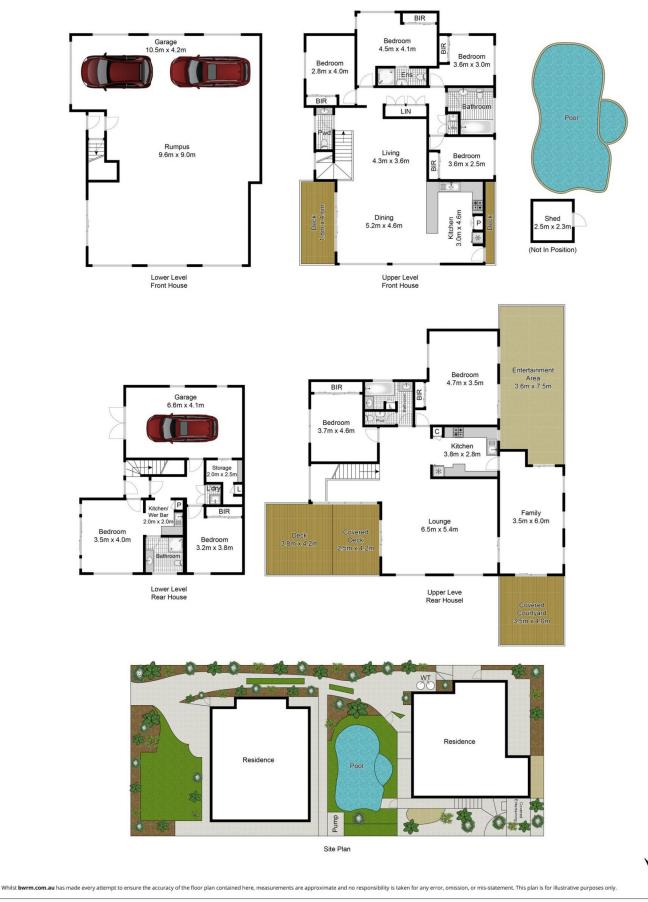

## 1643 Pittwater Road MONA VALE NSW

Clever buying in a prime Northern Beaches pocket, buyers will love the flexibility that comes with this property. Positioned high-side from the road, the generous 993 sqm site consists of two residences with dual occupancy making it an exciting opportunity for those with a large or extended family, those looking for a home plus income or investors wishing to capitalise. It consists of two four bedroom, two bathroom homes with a contemporary residence at the front and the second with a pool at the rear.

## House 1:

? Modern stylish interiors, spacious open plan living and dining rooms

? Sleek stone and gas kitchen, stainless appliances and breakfast bench

? Front balcony, ducted air conditioning, powder room

? Four bedrooms privately positioned in their own wing,

View : https://www.hunterestateagents.com.au/7781412

Duane Hunter 0299707220

Mitchell Wachter 0299707220

https://www.hunterestateagents.com.au

1643 Pittwater Road, Mona Vale