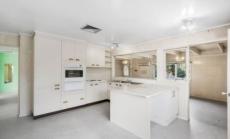

- ? Generous near-level block with easy level access from the street
- ? Light-filled north-facing lounge room, large, sun-dappled sunroom
- ? Well-presented, fully-functional kitchen with breakfast bar ? Four generous carpeted bedrooms, two with built-in