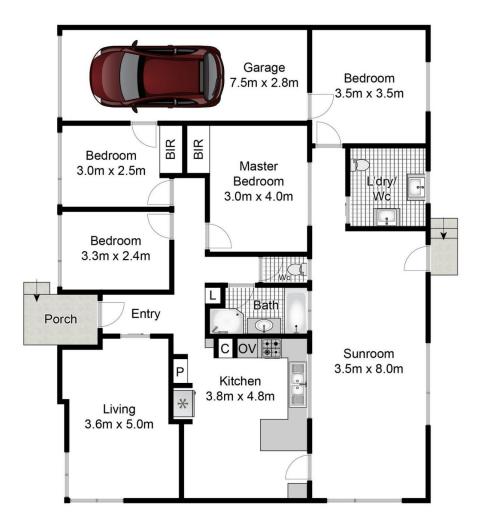

## **6 Grassmere Avenue SOUTH PENRITH NSW**

There is so much potential in this free-standing, original brick residence, which is located on a quiet, highly sought-after street in South Penrith. Resting on a generous 650 sqm block, this easy-living, single-level home features a spacious layout with a large sunroom, good-sized bedrooms, and a sun-dappled backyard. In immaculate condition, you can move straight in and live in this home for years to come, but there is clear opportunity to add significant value by renovating, adding another level, or knocking down and building your forever home (STCA).

- ? Generous near-level block with easy level access from the street
- ? Light-filled north-facing lounge room, large, sun-dappled sunroom
- ? Well-presented, fully-functional kitchen with breakfast bar ? Four generous carpeted bedrooms, two with built-in