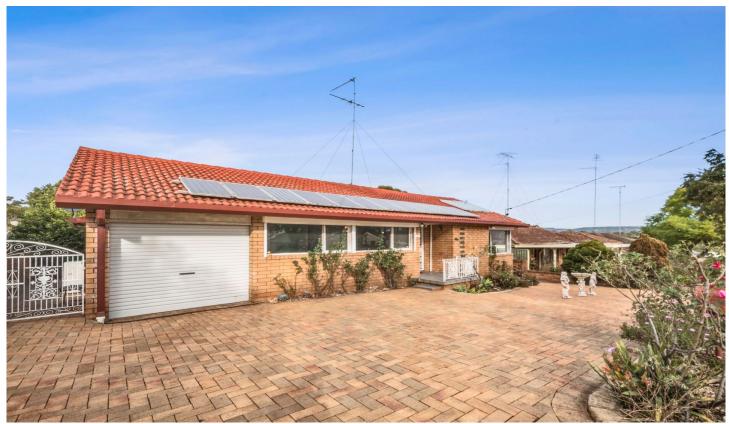

## **6 Grassmere Avenue SOUTH PENRITH NSW**

There is so much potential in this free-standing, original brick residence, which is located on a quiet, highly sought-after street in South Penrith. Resting on a generous 650 sqm block, this easy-living, single-level home features a spacious layout with a large sunroom, good-sized bedrooms, and a sun-dappled backyard. In immaculate condition, you can move straight in and live in this home for years to come, but there is clear opportunity to add significant value by renovating, adding another level, or knocking down and building your forever home (STCA).

- ? Generous near-level block with easy level access from the street
- ? Light-filled north-facing lounge room, large, sun-dappled sunroom
- ? Well-presented, fully-functional kitchen with breakfast bar ? Four generous carpeted bedrooms, two with built-in