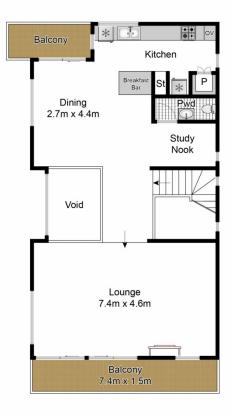

th away, this unique architect-designed residence offers a special vantage point of the northern beaches that stretches from Mona Vale headland to Longreef headland, as well as Narrabeen Lake. Delivering a superb, multi-level floorplan, this home features bright, open interiors with sophisticated modern finishes, an eco-friendly design that encourages a beautiful cross-flow of air, plus a versatile teenager/in-law retreat.

## Features include;

- ? Light-filled living and dining with floor-to-ceiling windows framing stunning views
- ? Travertine-tiled balconies extend outwards from either side of the living area
- ? Chic designer kitchen with European appliances and

4 🕒 3 🔓 2 🖨

**Price:** \$2,780,000

View: https://www.hunterestateagents.com.au/7639960



**Duane Hunter** 0299707220









A