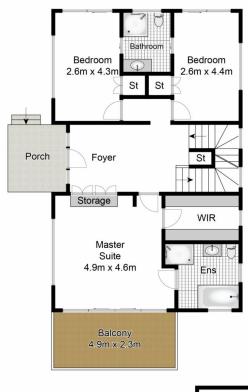

eath away, this unique architect-designed residence offers a special vantage point of the northern beaches that stretches from Mona Vale headland to Longreef headland, as well as Narrabeen Lake. Delivering a superb, multi-level floorplan, this home features bright, open interiors with sophisticated modern finishes, an eco-friendly design that encourages a beautiful cross-flow of air, plus a versatile teenager/in-law retreat.

## Features include;

- ? Light-filled living and dining with floor-to-ceiling windows framing stunning views
- ? Travertine-tiled balconies extend outwards from either side of the living area
- ? Chic designer kitchen with European appliances and

4 🕒 3 🔓 2 🖨

**Price:** \$2,780,000

View: https://www.hunterestateagents.com.au/7639960



**Duane Hunter** 0299707220









A