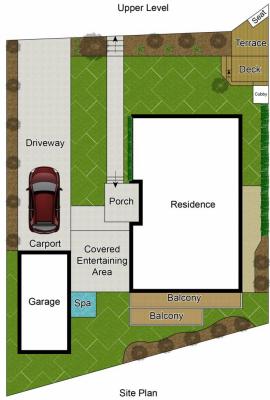

way, this unique architect-designed residence offers a special vantage point of the northern beaches that stretches from Mona Vale headland to Longreef headland, as well as Narrabeen Lake. Delivering a superb, multi-level floorplan, this home features bright, open interiors with sophisticated modern finishes, an eco-friendly design that encourages a beautiful cross-flow of air, plus a versatile teenager/in-law retreat.

## Features include;

- ? Light-filled living and dining with floor-to-ceiling windows framing stunning views
- ? Travertine-tiled balconies extend outwards from either side of the living area
- ? Chic designer kitchen with European appliances and

4 🕒 3 🔓 2 🖨

**Price:** \$2,780,000

View: https://www.hunterestateagents.com.au/7639960



**Duane Hunter** 0299707220









A