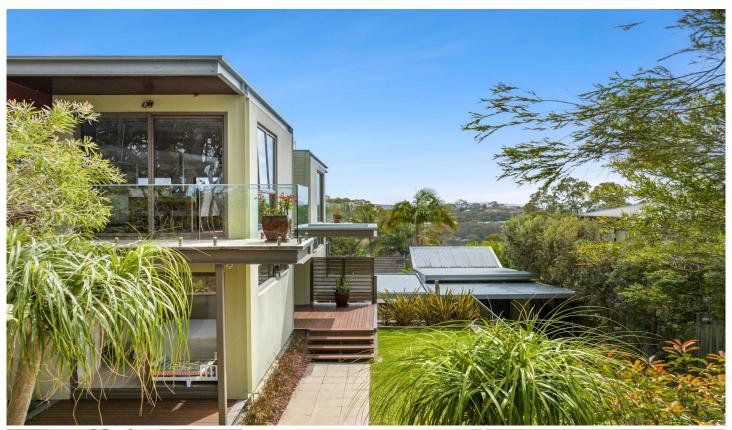

## 126 Woorarra Avenue ELANORA HEIGHTS NSW

Poised to take in spectacular panoramic ocean and bushland views that will take your breath away, this unique architect-designed residence offers a special vantage point of the northern beaches that stretches from Mona Vale headland to Longreef headland, as well as Narrabeen Lake. Delivering a superb, multi-level floorplan, this home features bright, open interiors with sophisticated modern finishes, an eco-friendly design that encourages a beautiful cross-flow of air, plus a versatile teenager/in-law retreat.

## Features include;

- ? Light-filled living and dining with floor-to-ceiling windows framing stunning views
- ? Travertine-tiled balconies extend outwards from either side of the living area
- ? Chic designer kitchen with European appliances and