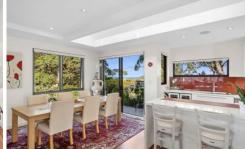

## Features include;

- ? Light-filled living and dining with floor-to-ceiling windows framing stunning views
- ? Travertine-tiled balconies extend outwards from either side of the living area
- ? Chic designer kitchen with European appliances and