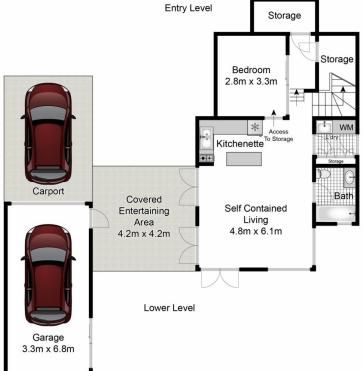

away, this unique architect-designed residence offers a special vantage point of the northern beaches that stretches from Mona Vale headland to Longreef headland, as well as Narrabeen Lake. Delivering a superb, multi-level floorplan, this home features bright, open interiors with sophisticated modern finishes, an eco-friendly design that encourages a beautiful cross-flow of air, plus a versatile teenager/in-law retreat.

## Features include;

- ? Light-filled living and dining with floor-to-ceiling windows framing stunning views
- ? Travertine-tiled balconies extend outwards from either side of the living area
- ? Chic designer kitchen with European appliances and

4 🕒 3 🔓 2 🖨

**Price:** \$2,780,000

View: https://www.hunterestateagents.com.au/7639960



**Duane Hunter** 0299707220









A