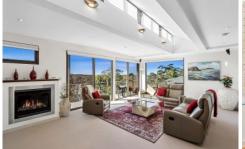

## 126 Woorarra Avenue ELANORA HEIGHTS NSW

Poised to take in spectacular panoramic ocean and bushland views that will take your breath away, this unique architect-designed residence offers a special vantage point of the northern beaches that stretches from Mona Vale headland to Longreef headland, as well as Narrabeen Lake. Delivering a superb, multi-level floorplan, this home features bright, open interiors with sophisticated modern finishes, an eco-friendly design that encourages a beautiful cross-flow of air, plus a versatile teenager/in-law retreat.

## Features include;

- ? Light-filled living and dining with floor-to-ceiling windows framing stunning views
- ? Travertine-tiled balconies extend outwards from either side of the living area
- ? Chic designer kitchen with European appliances and