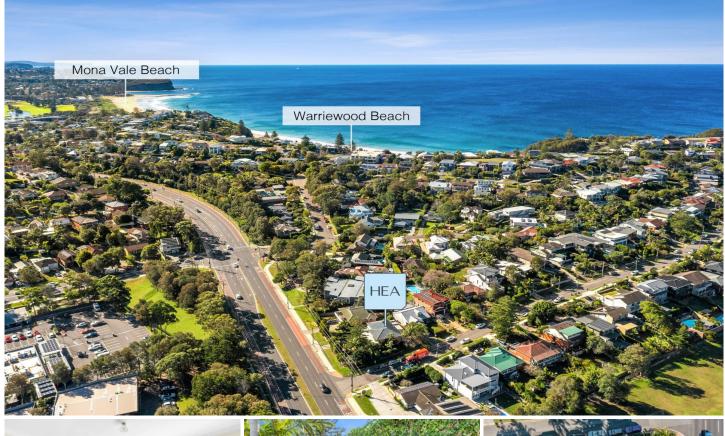

## 1540 Pittwater Road WARRIEWOOD NSW

A unique opportunity in a prime northern beaches location, this property holds immense potential. Positioned on a generous 742 sqm corner block and offered up in original condition, this home is currently presented as two separate, three-bedroom homes plus a studio. It offers keen renovators the opportunity to re-imagine the interiors with your own creative vision (STCA). Whatever you choose to do, this expansive residence offer enormous potential that is ready to be harnessed.