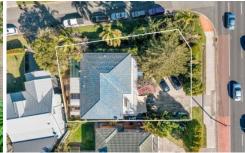

- ? Expansive dual-level brick home in original condition
- ? Generous, near-level corner block of 742 sqm with easterly aspect to rear
- ? Easy level access from the street and separate access via Arnott Crescent to the rear of property
- ? Abundance of driveway parking space with room for at least four cars