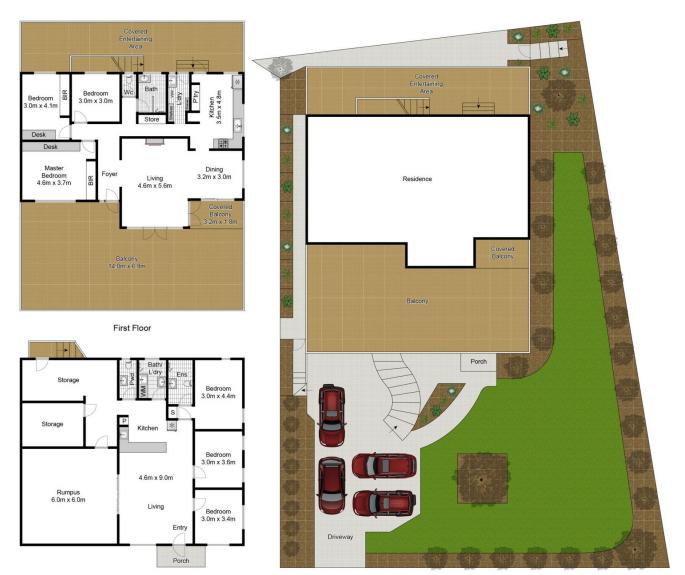

## 1540 Pittwater Road WARRIEWOOD NSW

A unique opportunity in a prime northern beaches location, this property holds immense potential. Positioned on a generous 742 sqm corner block and offered up in original condition, this home is currently presented as two separate, three-bedroom homes plus a studio. It offers keen renovators the opportunity to re-imagine the interiors with your own creative vision (STCA). Whatever you choose to do, this expansive residence offer enormous potential that is ready to be harnessed.

- ? Expansive dual-level brick home in original condition
- ? Generous, near-level corner block of 742 sqm with easterly aspect to rear
- ? Easy level access from the street and separate access via Arnott Crescent to the rear of property
- ? Abundance of driveway parking space with room for at least four cars