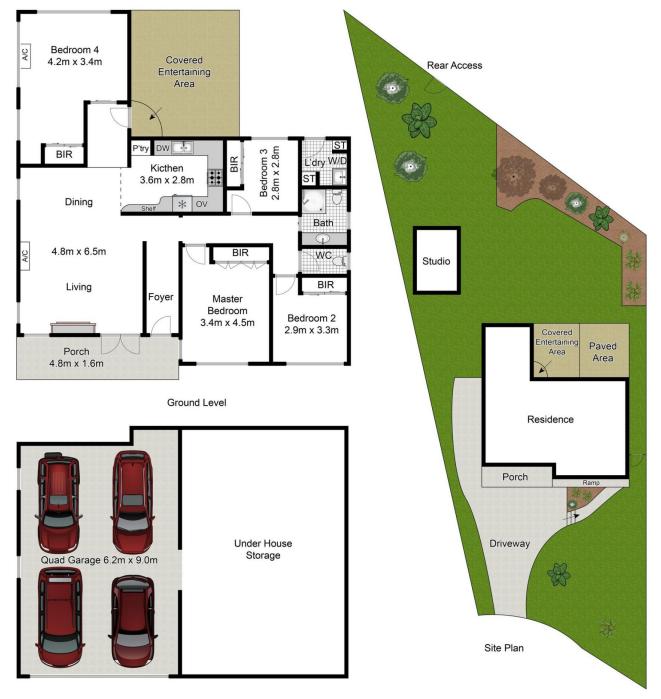

## 10 Wyanga Road ELANORA HEIGHTS NSW

The potential held in this exceptional property is immediately obvious with its premium setting in a serene cul-de-sac and ocean vistas from the front.

The cottage is not without its charms having been added to over the years to make a comfortable home. The residence sits on a 951 sqm block that with an additional level or brand new two storey home will capture mesmerising ocean panoramas (SCTA)

- ? 4 bedroom home
- ? Separate art studio
- ? Dual street access from Wyanga Road & Marinna Road
- ? Internal access four car garage with storage and workshop

Buyers can move in or lease out whilst planning is underway enjoying a village-side lifestyle