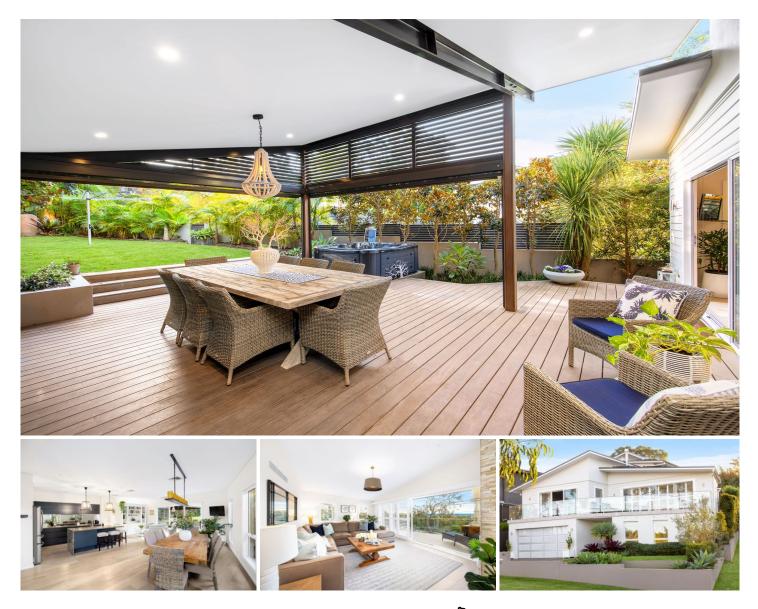

## 12A Marinna Road ELANORA HEIGHTS NSW

This luxurious home, fuses elegant simplicity with contemporary design to deliver the ultimate in family living from a spectacular vantage point affording sweeping views over the oceans horizon. Beautifully appointed interiors span an impressive 596sqm, with an adaptable layout offering plenty of space to live, work, play and quiet retreat. Conceived as a lush outdoor retreat, the deep sun-drenched garden features a sequence of alfresco living zones complete with an all-season outdoor setting and Jacuzzi, that transforms into a magical entertainer's haven by night. It is located a 5 minute walk to Elanora Heights Primary School, close to Elanora village shops, country club, close to buses and Narrabeen Lake.

-Highly functional layout, perfect for all stages of family life, perfect floorplan

-Free-flowing living/dining area offers seamless indoor and outdoor integration