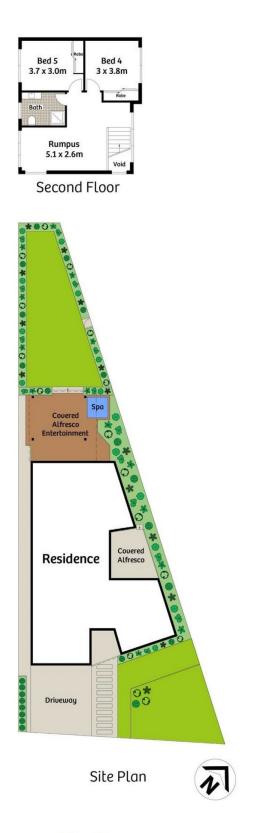

## 12A Marinna Road

Approx. Internal Area 350sqm Approx. Land Area 596sqm

All information contained herein is gathered from sources we believe to be reliable. We cannot however guarantee its accuracy and interestedparties should make and rely on their own enquiries.