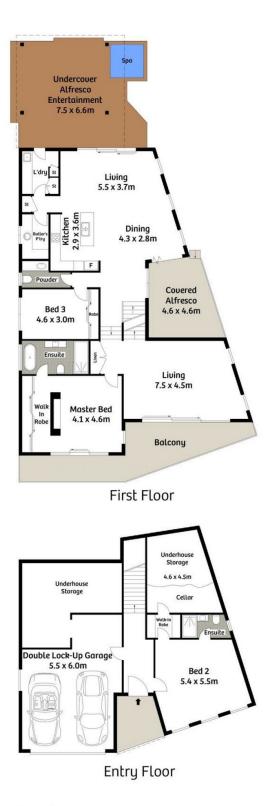

## 12A Marinna Road

Approx. Internal Area 350sqm Approx. Land Area 596sqm

All information contained herein is gathered from sources we believe to be reliable. We cannot however guarantee its accuracy and interestedparties should make and rely on their own enquiries.