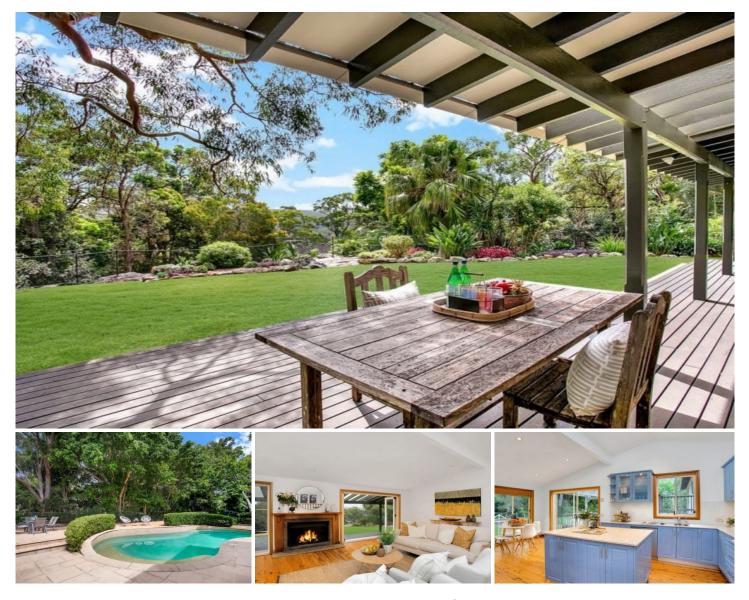

## 26 Gilwinga Drive BAYVIEW NSW

This captivating property has a real sense of exclusivity and escape presiding over an exceptional one acre block at the end of a peaceful cul-de-sac.

Hidden from the road, it's the ultimate beaches escape with so much room for the family and kids to enjoy an idyllic lifestyle. Although the feel is seclusion, its mere moments to Mona Vale's bustling village heart, bus services, exceptional public and private schools, Bayview Golf Club, bayside Rowland Reserve, boat ramp, Newport yachting and sailing clubs.

Features the following benefits:

- Move straight in or even rebuild using the recently approved DA plans

- Spacious main living room featuring an open fireplace and bi-folding doors leading to the outdoor entertaining area.

- Gourmet kitchen with an island bench, ample storage and

View : https://www.hunterestateagents.com.au/7586686

Duane Hunter 0299707220

https://www.hunterestateagents.com.au