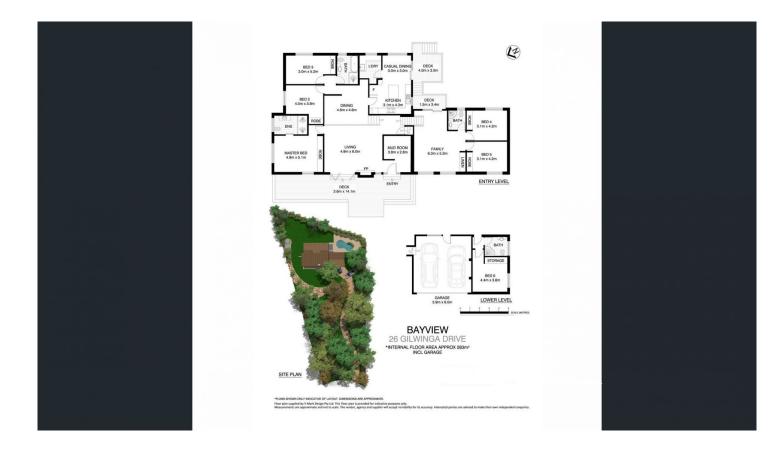

## 26 Gilwinga Drive BAYVIEW NSW

This captivating property has a real sense of exclusivity and escape presiding over an exceptional one acre block at the end of a peaceful cul-de-sac.

Hidden from the road, it's the ultimate beaches escape with so much room for the family and kids to enjoy an idyllic lifestyle. Although the feel is seclusion, its mere moments to Mona Vale's bustling village heart, bus services, exceptional public and private schools, Bayview Golf Club, bayside Rowland Reserve, boat ramp, Newport yachting and sailing clubs.

Features the following benefits:

- Move straight in or even rebuild using the recently approved DA plans

- Spacious main living room featuring an open fireplace and bi-folding doors leading to the outdoor entertaining area.