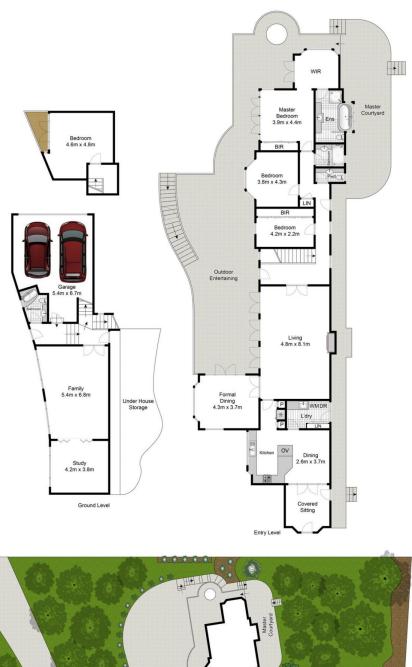

## 81 Alexandra Crescent BAYVIEW NSW

Positioned high on one of Bayview's most exclusive cul-de-sac's, this extraordinary property is arguably the best holding in the area. Comprising a rare 2,105 sqmblock (two lots and two titles), the views are spectacular, north facing and spanning across Pittwater to Lion Island. The sprawling double brick home has been placed for the views and although grand in its time is now ready for a revival. Seek to renovate or remove and replace with one or two homes (STCA), capitalising on the amazing opportunity.

- ? Completely private, set high above the road to capture the panoramas
- ? Solidly built, double brick and concrete, high ceilings, banks of French doors
- ? Vast deep wraparound alfresco terrace ideal for large-scale entertaining
- ? Elegant formal lounge with a fireplace, under floor

## 4 🕒 3 🔓 5 🖨

**Price** : \$ 3,550,000 **Land Size** : 2105 sqm

View: https://www.hunterestateagents.com.au/758

5812

**Duane Hunter** 0299707220

Siggi Muehlich 99707220

thilst bwrm.com.au has made every attempt to ensure the accuracy of the floor plan contained here, measurements are approximate and no responsibility is taken for any error, omission, or mis-statement. This plan is for illustrative purposes only