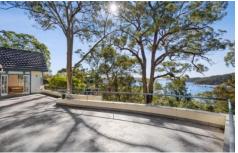

- ? Completely private, set high above the road to capture the panoramas
- ? Solidly built, double brick and concrete, high ceilings, banks of French doors
- ? Vast deep wraparound alfresco terrace ideal for large-scale entertaining
- ? Elegant formal lounge with a fireplace, under floor