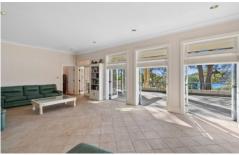

- ? Completely private, set high above the road to capture the panoramas
- ? Solidly built, double brick and concrete, high ceilings, banks of French doors
- ? Vast deep wraparound alfresco terrace ideal for large-scale entertaining
- ? Elegant formal lounge with a fireplace, under floor