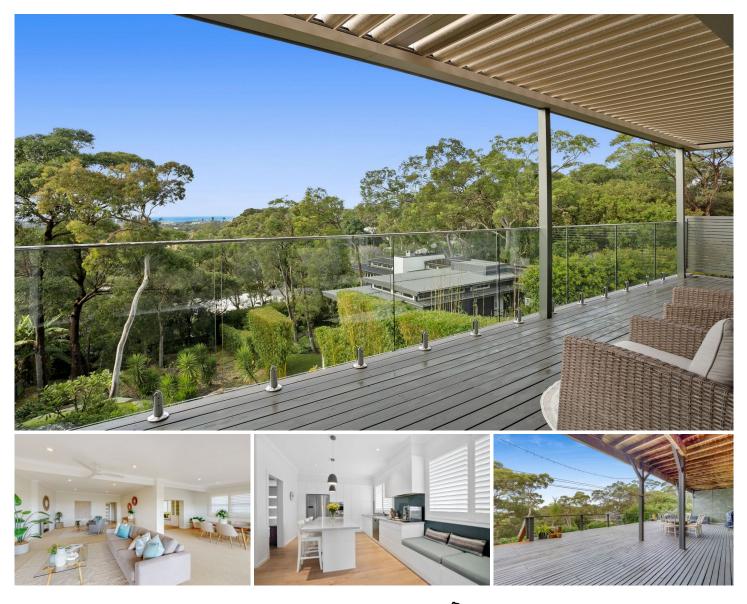

## 15 Bolwarra Road NORTH NARRABEEN NSW

With it's fresh coastal flavour, peaceful and private setting and stunning vistas over the district to the ocean, this superlative home makes an exceptional sanctuary, ideal for families at all ages and stages. Poised on an impressive 1,140 sqm in a quiet cul-de-sac street, its light drenched floorplan is incredibly flexible, able to be used as a three bedroom single level home plus large lower level one bedroom flat or as one large four bedroom home.

? Elevated on its substantial block, electric driveway gates, high ceilings

? Expansive L shaped living, dining and lounge room with a gas fireplace

? Built-in cabinetry, banks of bi-folds retract to the immense alfresco deck

? Luxury stone and gas kitchen with window seat and Smeg appliances