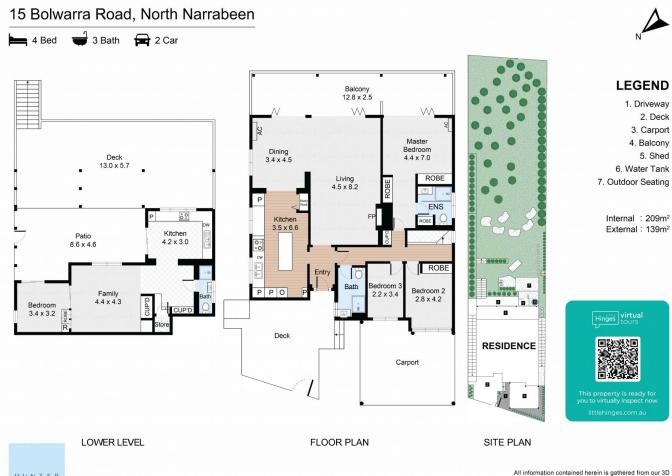

## 15 Bolwarra Road NORTH NARRABEEN NSW

With it's fresh coastal flavour, peaceful and private setting and stunning vistas over the district to the ocean, this superlative home makes an exceptional sanctuary, ideal for families at all ages and stages. Poised on an impressive 1,140 sqm in a quiet cul-de-sac street, its light drenched floorplan is incredibly flexible, able to be used as a three bedroom single level home plus large lower level one bedroom flat or as one large four bedroom home.

## 4 🛤 3 🚔 2 🚘

| Price     | : \$ 2,525,000                                      |
|-----------|-----------------------------------------------------|
| Land Size | : 1140 sqm                                          |
| View      | : https://www.hunterestateagents.com.au/750<br>8702 |