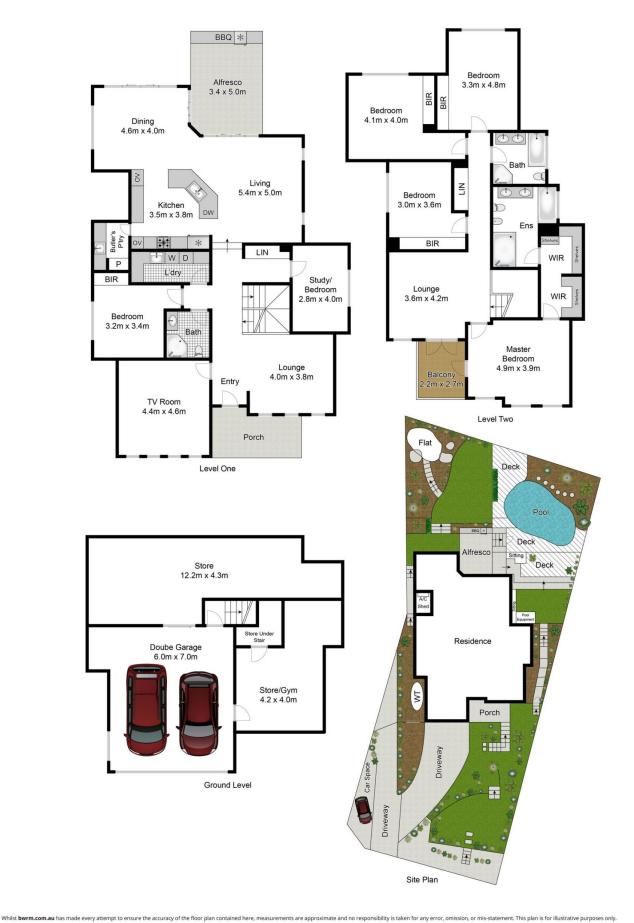

## 44a Kalang Road ELANORA HEIGHTS NSW

Positioned high on a private 805sqm block with a superb resort-inspired alfresco setting, its premier lifestyle address in the heart of Elanora Heights is just steps to everything this sought-after enclave has to offer.

Embracing sweeping ocean views to the front with a picturesque bush reserve backdrop, this stunning modern residence offers the finest in stylish contemporary living. Defined by its wonderfully oversized interiors, multitude of entertaining zones and high quality fittings and fixtures, the home's versatile two-storey floor plan ensures ample room for growing and extended families.

? Generous open plan living with defined dining space flowing to private alfresco setting and travertine all-weather flooring complete with Ziegler & Brown barbecue and dual bar fridges, lush child-friendly level lawns and tropical landscaped gardens.

5 🛌 3 🟪 3 🚘

Land Size: 805 sqm

View: https://www.hunterestateagents.com.au/730

2350

**Duane Hunter** 0299707220

*>* z