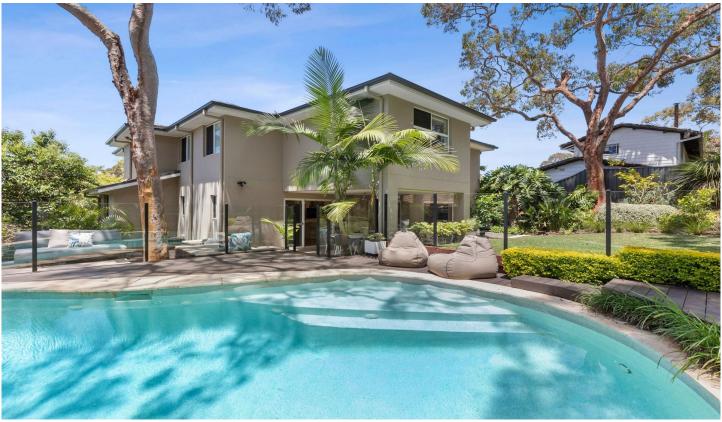

## 44a Kalang Road ELANORA HEIGHTS NSW

Positioned high on a private 805sqm block with a superb resort-inspired alfresco setting, its premier lifestyle address in the heart of Elanora Heights is just steps to everything this sought-after enclave has to offer.

Embracing sweeping ocean views to the front with a picturesque bush reserve backdrop, this stunning modern residence offers the finest in stylish contemporary living. Defined by its wonderfully oversized interiors, multitude of entertaining zones and high quality fittings and fixtures, the home's versatile two-storey floor plan ensures ample room for growing and extended families.

? Generous open plan living with defined dining space flowing to private alfresco setting and travertine all-weather flooring complete with Ziegler & Brown barbecue and dual bar fridges, lush child-friendly level lawns and tropical landscaped gardens.