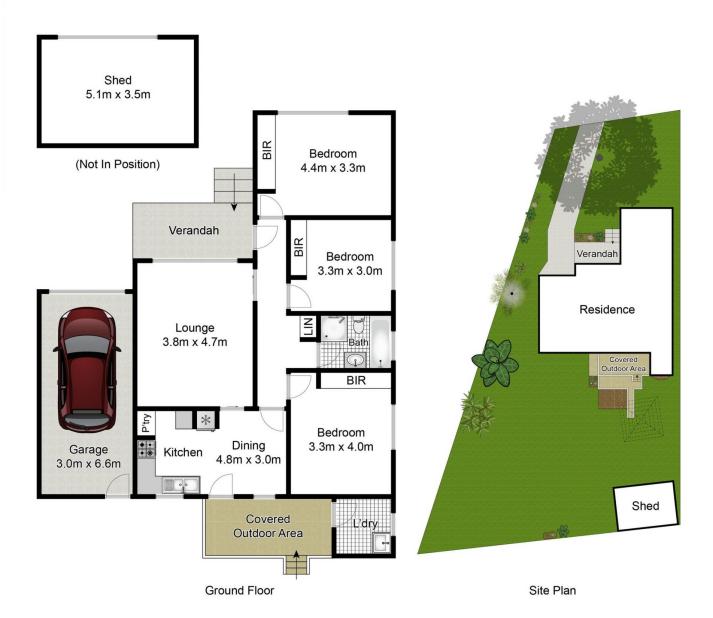

## **TERREY HILLS**

Tightly held for 50 years, locations like this are rare, enjoying a peaceful and private end of cul-de-sac setting adjoining and overlooking the rolling and picturesque grounds of a park. The well-presented single level home presents a simple yet functional floorplan that boasts recent updates and an abundance of natural light. North facing, it presents a wonderful start to family life, comfortable as is whilst holding enormous scope to further renovate, extend or even rebuild (STCA) with easy access to the best of Terrey Hills.

- ? Peaceful family friendly setting, superb level north facing 715sqm lot
- ? New carpets, roof and wardrobes, spacious living room enjoying a serene park view
- ? Reverse cycle a/c, dining room sits beside the very neat and tidy kitchen