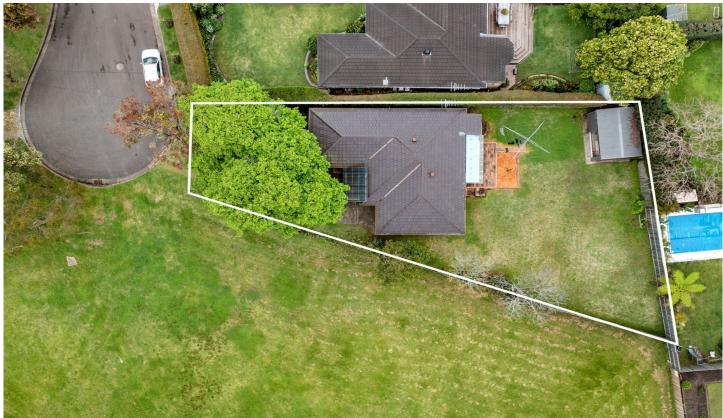

## **TERREY HILLS**

Tightly held for 50 years, locations like this are rare, enjoying a peaceful and private end of cul-de-sac setting adjoining and overlooking the rolling and picturesque grounds of a park. The well-presented single level home presents a simple yet functional floorplan that boasts recent updates and an abundance of natural light. North facing, it presents a wonderful start to family life, comfortable as is whilst holding enormous scope to further renovate, extend or even rebuild (STCA) with easy access to the best of Terrey Hills.

- ? Peaceful family friendly setting, superb level north facing 715sqm lot
- ? New carpets, roof and wardrobes, spacious living room enjoying a serene park view
- ? Reverse cycle a/c, dining room sits beside the very neat and tidy kitchen