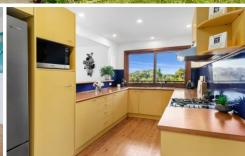

- ? Prime corner setting on a cul-de-sac street, north-east aspect
- ? Timber floors, multiple doors open out to the immense decks
- ? Expansive family room, spacious dining room, gas bayonet
- ? Servery window from the modern gas kitchen, European appliances
- ? Separate downstairs area with two bedroom, perfect for