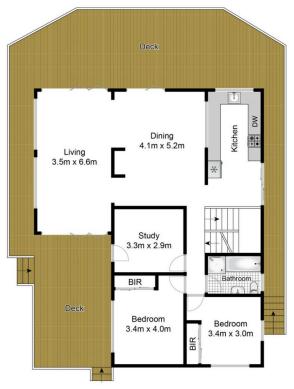

- ? Prime corner setting on a cul-de-sac street, north-east aspect
- ? Timber floors, multiple doors open out to the immense decks
- ? Expansive family room, spacious dining room, gas bayonet
- ? Servery window from the modern gas kitchen, European appliances
- ? Separate downstairs area with two bedroom, perfect for

## 7 🚐 3 🚍 3 🚍

**Price** : \$ 2,920,000 **Land Size** : 695.6 sqm

View: https://www.hunterestateagents.com.au/649

2427

**Duane Hunter** 0299707220

Siggi Muehlich 99707220

Ground Floor

Lower Ground Floor