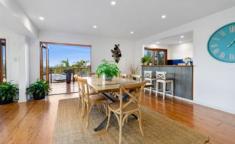

## 19 Emma Street MONA VALE NSW

Enjoying a perfect north-east facing aspect and elevated position with sparkling ocean views from its upper level, this contemporary stunner delivers more than most. The home includes a highly flexible floor plan, substantial, fresh and bright, it promotes a wonderfully relaxed living environment with expansive decks and a stunning master retreat.

- ? Prime corner setting on a cul-de-sac street, north-east aspect
- ? Timber floors, multiple doors open out to the immense decks
- ? Expansive family room, spacious dining room, gas bayonet
- ? Servery window from the modern gas kitchen, European appliances
- ? Separate downstairs area with two bedroom, perfect for