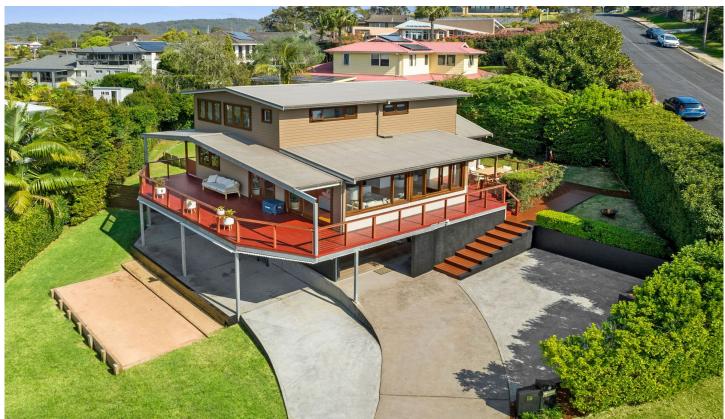

## 19 Emma Street MONA VALE NSW

Enjoying a perfect north-east facing aspect and elevated position with sparkling ocean views from its upper level, this contemporary stunner delivers more than most. The home includes a highly flexible floor plan, substantial, fresh and bright, it promotes a wonderfully relaxed living environment with expansive decks and a stunning master retreat.

- ? Prime corner setting on a cul-de-sac street, north-east aspect
- ? Timber floors, multiple doors open out to the immense decks
- ? Expansive family room, spacious dining room, gas bayonet
- ? Servery window from the modern gas kitchen, European appliances
- ? Separate downstairs area with two bedroom, perfect for

## 7 🚐 3 🚍 3 🚍

**Price** : \$ 2,920,000 **Land Size** : 695.6 sqm

View: https://www.hunterestateagents.com.au/649

2427

**Duane Hunter** 0299707220

Siggi Muehlich 99707220

Ground Floor

Lower Ground Floor