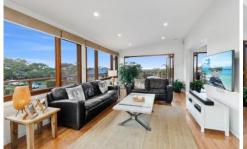

## 19 Emma Street MONA VALE NSW

Enjoying a perfect north-east facing aspect and elevated position with sparkling ocean views from its upper level, this contemporary stunner delivers more than most. The home includes a highly flexible floor plan, substantial, fresh and bright, it promotes a wonderfully relaxed living environment with expansive decks and a stunning master retreat.

- ? Prime corner setting on a cul-de-sac street, north-east aspect
- ? Timber floors, multiple doors open out to the immense decks
- ? Expansive family room, spacious dining room, gas bayonet
- ? Servery window from the modern gas kitchen, European appliances
- ? Separate downstairs area with two bedroom, perfect for