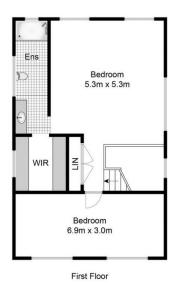

- ? Prime corner setting on a cul-de-sac street, north-east aspect
- ? Timber floors, multiple doors open out to the immense decks
- ? Expansive family room, spacious dining room, gas bayonet
- ? Servery window from the modern gas kitchen, European appliances
- ? Separate downstairs area with two bedroom, perfect for

## 7 🚐 3 🚍 3 🚍

**Price** : \$ 2,920,000 **Land Size** : 695.6 sqm

View: https://www.hunterestateagents.com.au/649

2427

**Duane Hunter** 0299707220

Siggi Muehlich 99707220

Ground Floor

Lower Ground Floor