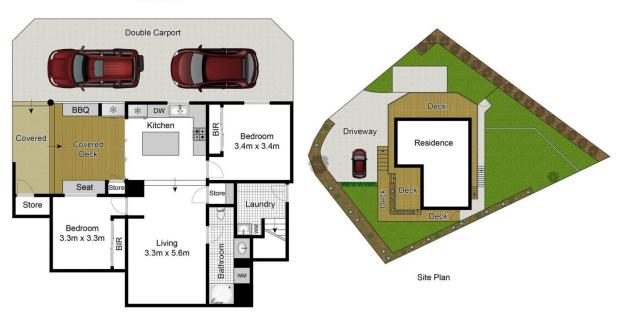

- ? Prime corner setting on a cul-de-sac street, north-east aspect
- ? Timber floors, multiple doors open out to the immense decks
- ? Expansive family room, spacious dining room, gas bayonet
- ? Servery window from the modern gas kitchen, European appliances
- ? Separate downstairs area with two bedroom, perfect for

## 7 🚐 3 🚍 3 🚍

**Price** : \$ 2,920,000 **Land Size** : 695.6 sqm

View: https://www.hunterestateagents.com.au/649

2427

**Duane Hunter** 0299707220

Siggi Muehlich 99707220

Ground Floor

Lower Ground Floor